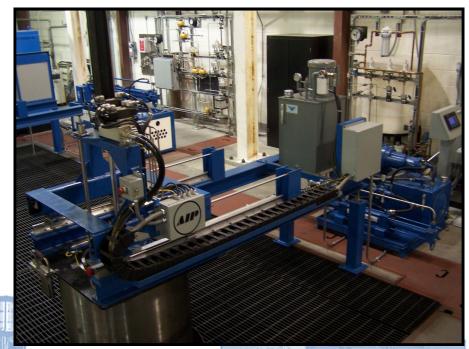

## PRODUCTION COLD ISOSTATIC PRESS SYSTEMS

AIP manufactures a wide variety of systems from pilot scale units to large production systems. Featuring AIP ASME Code vessel designs and rugged pumping these CIP units provide more ROI for customers, improving

their bottom line.

| MODEL      | *DIAMETER | LENGTH | PRESSURE             | VESSEL                                 |
|------------|-----------|--------|----------------------|----------------------------------------|
| AIP12-30CB | 12"       | 30"    | 30,000 psi / 207 MPa | Interrupted Thread or Plate Frame Yoke |
| AIP14-30CB | 14"       | 36"    | 30,000 psi / 207 MPa | Interrupted Thread or Plate Frame Yoke |
| AIP16-30CB | 16"       | 48"    | 30,000 psi / 207 MPa | Interrupted Thread or Plate Frame Yoke |
| AIP18-30CB | 18"       | 60"    | 30,000 psi / 207 MPa | Interrupted Thread or Plate Frame Yoke |
| AIP20-30CB | 20"       | 72"    | 30,000 psi / 207 MPa | Interrupted Thread or Plate Frame Yoke |
| AIP24-30CB | 24"       | 84"    | 30,000 psi / 207 MPa | Interrupted Thread or Plate Frame Yoke |
| AIP30-30CY | 30"       | 96"    | 30,000 psi / 207 MPa | Plate Frame Yoke                       |