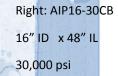

their bottom line.

| MODEL      | *DIAMETER | LENGTH | PRESSURE             | VESSEL                                 |
|------------|-----------|--------|----------------------|----------------------------------------|
| AIP12-30CB | 12"       | 30"    | 30,000 psi / 207 MPa | Interrupted Thread or Plate Frame Yoke |
| AIP14-30CB | 14"       | 36"    | 30,000 psi / 207 MPa | Interrupted Thread or Plate Frame Yoke |
| AIP16-30CB | 16"       | 48"    | 30,000 psi / 207 MPa | Interrupted Thread or Plate Frame Yoke |
| AIP18-30CB | 18"       | 60"    | 30,000 psi / 207 MPa | Interrupted Thread or Plate Frame Yoke |
| AIP20-30CB | 20"       | 72"    | 30,000 psi / 207 MPa | Interrupted Thread or Plate Frame Yoke |
| AIP24-30CB | 24"       | 84"    | 30,000 psi / 207 MPa | Interrupted Thread or Plate Frame Yoke |
| AIP30-30CY | 30"       | 96"    | 30,000 psi / 207 MPa | Plate Frame Yoke                       |